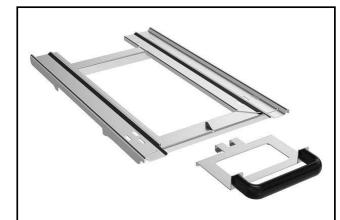

## **Main Features**

- Ideal for easy and safe uploading and downloading of mobile racks.
- Includes handle.
- Required with mobile rack.

922605 (SLRAHA61021)

Slide-in rack with handle for 6 & 10 GN 2/1 oven

880563 (SLRASU1021BCF) Slide-in rack support for 10 GN 2/1 blast chiller freezer

**APPROVAL:** 